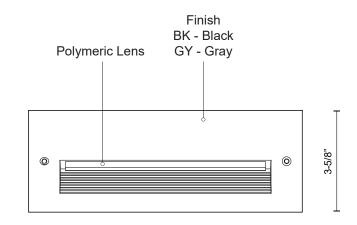

## **SPECIFICATION DETAILS**

\* For custom options, consult factory for details.

| Fixture Dimensions   | W9-3/4" x H3-5/8" x E2-1/4"                                                             |
|----------------------|-----------------------------------------------------------------------------------------|
| Light Source         | AC LED Module                                                                           |
| Wattage              | 9W                                                                                      |
| Total Lumens         | 600lm                                                                                   |
| Delivered Lumens     | BK-160lm; GY-211lm;                                                                     |
| Voltage              | 120V                                                                                    |
| Color Temperature    | 3000K                                                                                   |
| CRI (Ra)             | 90CRI                                                                                   |
| Optional Color Temps | 2700K - 5000K Available, Minimum Order Quantities<br>Apply                              |
| LED Rated Life       | 50,000 hours                                                                            |
| Dimming              | 100% - 10%, ELV Dimmer (Not Included)                                                   |
| Glass Details        | Frosted Glass                                                                           |
| Back Box Details     | ER7110-CBOX(Wet Location)(Sold Seperately); ER7110-MBOX(Dry Location)(Sold Seperately); |
| ADA Compliant        | Yes                                                                                     |
| Location             | Wet                                                                                     |
| Compliance           | ADA                                                                                     |
| Warranty             | 5 Years                                                                                 |
|                      |                                                                                         |