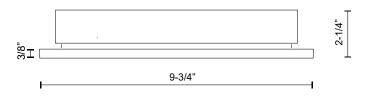

## **SPECIFICATION DETAILS**

\* For custom options, consult factory for details.

| Fixture Dimensions   | W9-3/4" x H3-5/8" x E2-1/4"                                                             |
|----------------------|-----------------------------------------------------------------------------------------|
| Light Source         | AC LED Module                                                                           |
| Wattage              | 9W                                                                                      |
| Total Lumens         | 600lm                                                                                   |
| Delivered Lumens     | BK-160lm; GY-211lm;                                                                     |
| Voltage              | 120V                                                                                    |
| Color Temperature    | 3000K                                                                                   |
| CRI (Ra)             | 90CRI                                                                                   |
| Optional Color Temps | 2700K - 5000K Available, Minimum Order Quantities<br>Apply                              |
| LED Rated Life       | 50,000 hours                                                                            |
| Dimming              | 100% - 10%, ELV Dimmer (Not Included)                                                   |
| Glass Details        | Frosted Glass                                                                           |
| Back Box Details     | ER7110-CBOX(Wet Location)(Sold Seperately); ER7110-MBOX(Dry Location)(Sold Seperately); |
| ADA Compliant        | Yes                                                                                     |
| Location             | Wet                                                                                     |
| Compliance           | ADA                                                                                     |
| Warranty             | 5 Years                                                                                 |
|                      |                                                                                         |