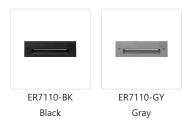

## **DESCRIPTION**

**PROJECT** 

This exterior recessed light is a classic, rectangle-shaped 10 inch long die-cast aluminum recessed light and utilizes LED light sources. The housing is designed to light an exterior or interior staircase or any other area that calls for a lighting from a concealed aperture. Choose from black or gray powder coat. Requires either back-box with fixture ER7110-MBOX (Dry Location) or ER7110-CBOX (Wet Location). Back-box sold separately.