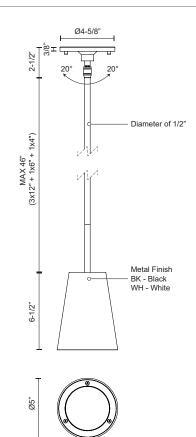

## SPECIFICATION DETAILS

\* For custom options, consult factory for details.

| Fixture Dimensions   | D5" x H6 1/2"                                              |
|----------------------|------------------------------------------------------------|
| Light Source         | LED with DC Driver                                         |
| Wattage              | 20W                                                        |
| Total Lumens         | 1600lm                                                     |
| Delivered Lumens     | BK-1228lm; WH-1415lm;                                      |
| Voltage              | 120V                                                       |
| Color Temperature    | 3000К                                                      |
| CRI (Ra)             | 90CRI                                                      |
| Optional Color Temps | 2700K - 5000K Available, Minimum Order Quantities<br>Apply |
| LED Rated Life       | 50,000 hours                                               |
| Dimming              | 100% - 10%, TRIAC or ELV Dimmer (Not Included)             |
| Diffuser Details     | White PC Diffuser                                          |
| Adjustable           | Yes                                                        |
| Rod Length           | 46" Max (3x12" + 1x6" + 1x4")                              |
| Product Adaptor      | ADP002 (Sold Separately)                                   |
| Location             | Wet                                                        |
| Warranty             | 5 Years                                                    |
| Canopy Dimensions    | D4-5/8" x H3/8"                                            |
|                      |                                                            |