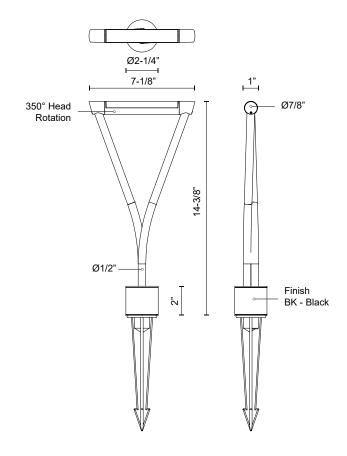

## **SPECIFICATION DETAILS**

 $\ensuremath{^{\star}}$  For custom options, consult factory for details.

| Fixture Dimensions   | L7-1/8" x W2-1/4" x H14-3/8"                                                     |
|----------------------|----------------------------------------------------------------------------------|
| Light Source         | LED with Low Voltage Driver                                                      |
| Wattage              | 5W                                                                               |
| Total Lumens         | 345lm                                                                            |
| Delivered Lumens     | 186lm                                                                            |
| Voltage              | 12V, with Outdoor Rated Low Voltage Transformer (Transformer supplied by others) |
| Color Temperature    | 3000K                                                                            |
| CRI (Ra)             | 90CRI                                                                            |
| Optional Color Temps | 2700K - 5000K Available, Minimum Order Quantities<br>Apply                       |
| LED Rated Life       | 50,000 hours                                                                     |
| Diffuser Details     | Frosted PC Diffuser                                                              |
| Wire Length          | 24"                                                                              |
| Location             | Wet                                                                              |
| Warranty             | 5 Years                                                                          |
| Finish Option(s)     | Black                                                                            |

## **DESCRIPTION**

The Maro outdoor collection, with a wishbone inspired shape, is both decorative and functional. The Maro Collection features an adjustable bar of ample illumination to fit your space's needs. Garden spike comes standard. Optional Hardscape canopy and concrete pour anchor sold separately. Compatible with all outdoor 12V AC Transformers (supplied by others).