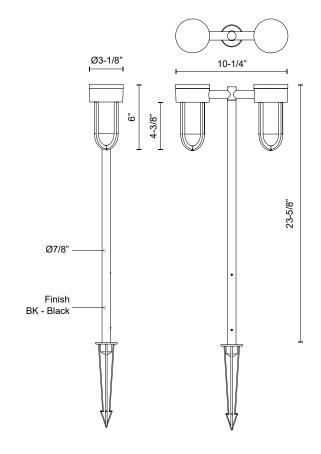

## **SPECIFICATION DETAILS**

 $\ensuremath{^{\star}}$  For custom options, consult factory for details.

| Fixture Dimensions   | L10-1/4" x W3-1/8" x H23-5/8"                                                    |
|----------------------|----------------------------------------------------------------------------------|
| Light Source         | LED with Low Voltage Driver                                                      |
| Wattage              | 18W                                                                              |
| <b>Total Lumens</b>  | 1080lm                                                                           |
| Delivered Lumens     | 660lm*                                                                           |
| Voltage              | 12V, with Outdoor Rated Low Voltage Transformer (Transformer supplied by others) |
| Color Temperature    | 3000K                                                                            |
| CRI (Ra)             | 90CRI                                                                            |
| Optional Color Temps | 2700K - 5000K Available, Minimum Order Quantities Apply                          |
| LED Rated Life       | 50,000 hours                                                                     |
| Diffuser Details     | Frosted PC Diffuser                                                              |
| Glass Details        | Clear Water Glass                                                                |
| Wire Length          | 24"                                                                              |
| Location             | Wet                                                                              |
| Warranty             | 5 Years                                                                          |
| Finish Option(s)     | Black                                                                            |