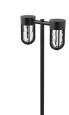

## **DESCRIPTION**

With a unique rounded metal frame and interior glass shell, this collection adds modern style to any exterior. Its style is matched by its function, providing ample illumination for all outdoor lighting needs. Garden spike comes standard. Optional Hardscape canopy and concrete pour anchor sold separately. Compatible with all outdoor 12V AC Transformers (supplied by others).