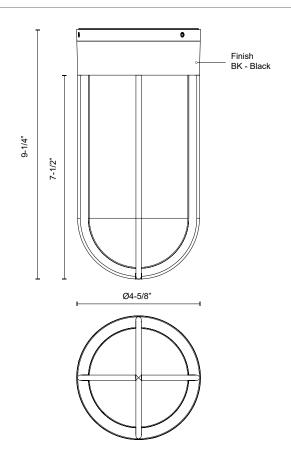

## **SPECIFICATION DETAILS**

\* For custom options, consult factory for details.

| Fixture Dimensions       | D4-5/8" x H9-1/4"                                       |
|--------------------------|---------------------------------------------------------|
| Light Source             | AC LED Module                                           |
| Wattage                  | 15W                                                     |
| <b>Total Lumens</b>      | 1200lm                                                  |
| Delivered Lumens         | BK-602lm                                                |
| Voltage                  | 120V                                                    |
| <b>Color Temperature</b> | 3000K                                                   |
| CRI (Ra)                 | 90CRI                                                   |
| Optional Color Temps     | 2700K - 5000K Available, Minimum Order Quantities Apply |
| LED Rated Life           | 50,000 hours                                            |
| Dimming                  | 100% - 10%, ELV Dimmer (Not Included)                   |
| Diffuser Details         | Frosted PC Diffuser                                     |
| Glass Details            | Clear Water Glass                                       |
| Location                 | Wet                                                     |
| Warranty                 | 5 Years                                                 |
| Finish Option(s)         | Black                                                   |