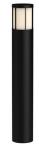

## **DESCRIPTION**

Architecturally designed high-power LED exterior bollard fixture. This diecast aluminum cylinder with a frosted polycarbonate diffuser delivers diffused omni directional light with three base sizes and interchangeable head options

EB49041-BK Black