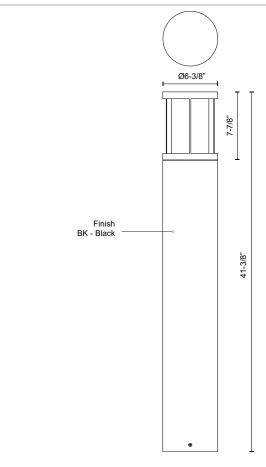

## **DESCRIPTION**

Architecturally designed high-power LED exterior bollard fixture. This diecast aluminum cylinder with a frosted polycarbonate diffuser delivers diffused omni directional light with three base sizes and interchangeable head options

## **SPECIFICATION DETAILS**

 $\ensuremath{^{\star}}$  For custom options, consult factory for details.

| Fixture Dimensions     | D6-3/8" x H41-3/8"                                         |
|------------------------|------------------------------------------------------------|
| Light Source           | LED with DC Driver                                         |
| Wattage                | 24W                                                        |
| Total Lumens           | 2500lm                                                     |
| Delivered Lumens       | 1150lm*                                                    |
| Voltage                | 120-277V                                                   |
| Color Temperature      | 3000K                                                      |
| CRI (Ra)               | 80CRI                                                      |
| Optional Color Temps   | 2700K - 5000K Available, Minimum Order Quantities<br>Apply |
| LED Rated Life         | 50,000 hours                                               |
| Dimming                | 100% - 10%, TRIAC or ELV Dimmer (Not Included)             |
| Diffuser Details       | Frosted PC                                                 |
| Location               | Wet                                                        |
| Warranty               | 5 Years                                                    |
| Illumination Direction | Down                                                       |