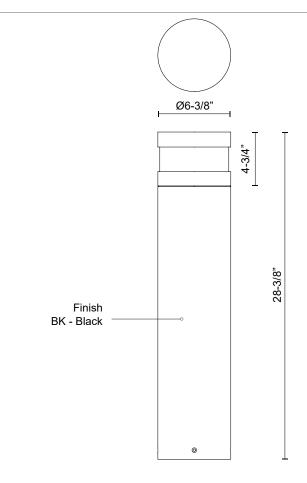

## **SPECIFICATION DETAILS**

 $\ensuremath{^{\star}}$  For custom options, consult factory for details.

| Fixture Dimensions     | D6-3/8" x H28-3/8"                                         |
|------------------------|------------------------------------------------------------|
| Light Source           | LED with DC Driver                                         |
| Wattage                | 24W                                                        |
| Total Lumens           | 2500lm                                                     |
| Delivered Lumens       | 800lm*                                                     |
| Voltage                | 120-277V                                                   |
| Color Temperature      | 3000K                                                      |
| CRI (Ra)               | 80CRI                                                      |
| Optional Color Temps   | 2700K - 5000K Available, Minimum Order Quantities<br>Apply |
| LED Rated Life         | 50,000 hours                                               |
| Dimming                | 100% - 10%, TRIAC or ELV Dimmer (Not Included)             |
| Diffuser Details       | Clear PC                                                   |
| Location               | Wet                                                        |
| Warranty               | 5 Years                                                    |
| Illumination Direction | Down                                                       |