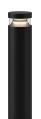

## **BOLLARDS**

EB48528-BK Black

## **DESCRIPTION**

**PROJECT** 

Architecturally designed high-power LED exterior bollard fixture. This diecast aluminum cylinder with a frosted polycarbonate diffuser delivers diffused omni directional light with a sleek powder-coated finish