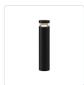

## **BOLLARDS**

EB48528-BK Black

## **DESCRIPTION**

**PROJECT** 

Architecturally designed high-power LED exterior bollard fixture. This diecast aluminum cylinder with a frosted polycarbonate diffuser delivers diffused omni directional light with a sleek powder-coated finish