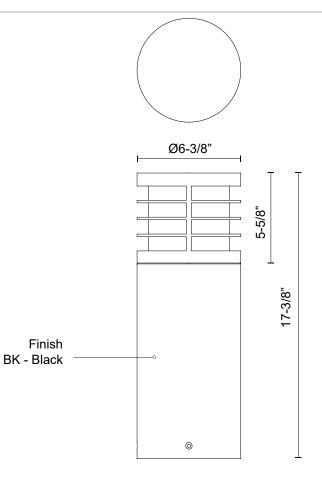

## DESCRIPTION

Architecturally designed high-power LED exterior bollard fixture. This diecast aluminum cylinder has a frosted polycarbonate diffuser with thin metal halos that delivers diffused omni directional light with three base sizes and interchangeable head options.

## SPECIFICATION DETAILS

\* For custom options, consult factory for details.

| Fixture Dimensions     | D6-3/8" x H17-3/8"                                         |
|------------------------|------------------------------------------------------------|
| Light Source           | LED with DC Driver                                         |
| Wattage                | 24W                                                        |
| Total Lumens           | 2500lm                                                     |
| Delivered Lumens       | 780lm*                                                     |
| Voltage                | 120-277V                                                   |
| Color Temperature      | 3000K                                                      |
| CRI (Ra)               | 80CRI                                                      |
| Optional Color Temps   | 2700K - 5000K Available, Minimum Order Quantities<br>Apply |
| LED Rated Life         | 50,000 hours                                               |
| Dimming                | 100% - 10%, TRIAC or ELV Dimmer (Not Included)             |
| Diffuser Details       | Frosted PC                                                 |
| Location               | Wet                                                        |
| Warranty               | 5 Years                                                    |
| Illumination Direction | Down                                                       |
|                        |                                                            |