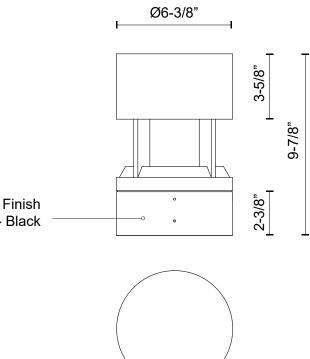

## DESCRIPTION

Architecturally designed high-power LED exterior bollard fixture. This diecast aluminum cylinder with a powder-coated finish features a high top with a radiant downlight to illuminate walkways and paths effectively.

## Black SPECIFICATION DETAILS

Щ.

EB40910-BK

\* For custom options, consult factory for details.

| Fixture Dimensions     | D6-3/8" x H9-7/8"                                          |
|------------------------|------------------------------------------------------------|
| Light Source           | LED with DC Driver                                         |
| Wattage                | 24W                                                        |
| Total Lumens           | 2500lm                                                     |
| Delivered Lumens       | 650lm*                                                     |
| Voltage                | 120-277V                                                   |
| Color Temperature      | 3000К                                                      |
| CRI (Ra)               | 80CRI                                                      |
| Optional Color Temps   | 2700K - 5000K Available, Minimum Order Quantities<br>Apply |
| LED Rated Life         | 50,000 hours                                               |
| Dimming                | 100% - 10%, TRIAC or ELV Dimmer (Not Included)             |
| Location               | Wet                                                        |
| Warranty               | 5 Years                                                    |
| Illumination Direction | Down                                                       |