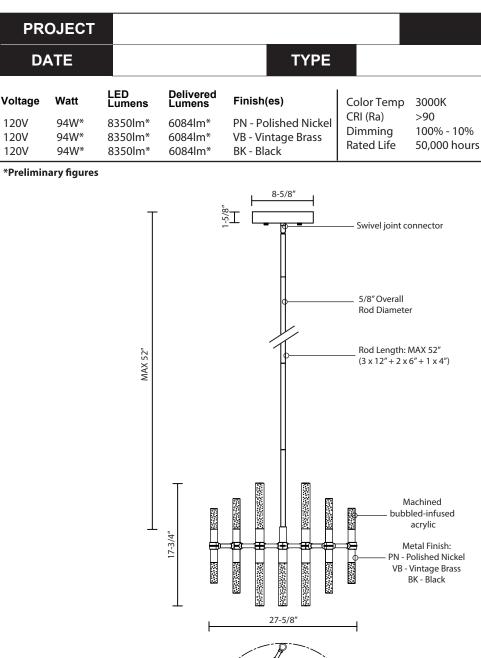

## Product Details

High system efficacy. Low total life cycle cost. ETL Listed 5-years warranty. Complete warranty terms located at: www.kuzcolighting.com/warranty Utilizes our LED Driver Light Engine

LED Driver within canopy. Max. rod length of 52" and swivel joint connection. Dimmable with TRIAC dimmer (not included) Custom options available.

Comments:

Intertek

Fixture Weight:

**Canopy Dimensions:** D:8-5/8", H:1-5/8"

19054 28th Avenue Surrey, BC, Canada V3Z 6M3 K20181120

T: 604 538 7162 F: 604 538 7196 W: Kuzcolighting.com