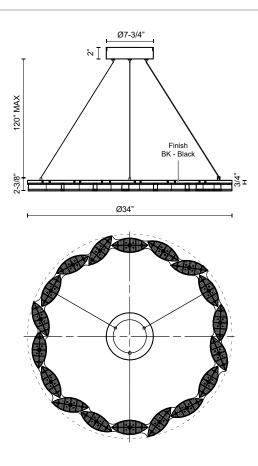

## **SPECIFICATION DETAILS**

\* For custom options, consult factory for details.

| Fixture Dimensions   | D34" x H2-3/8"                                             |
|----------------------|------------------------------------------------------------|
| Light Source         | LED with DC Driver                                         |
| Wattage              | 126W                                                       |
| Total Lumens         | 9180lm                                                     |
| Delivered Lumens     | 7360lm*                                                    |
| Voltage              | 120V                                                       |
| Color Temperature    | 3000K                                                      |
| CRI (Ra)             | 90CRI                                                      |
| Optional Color Temps | 2700K - 5000K Available, Minimum Order Quantities<br>Apply |
| LED Rated Life       | 50,000 hours                                               |
| Dimming              | 100% - 10%, TRIAC or ELV Dimmer (Not Included)             |
| Diffuser Details     | Frosted PC Diffuser                                        |
| Adjustable           | Yes                                                        |
| Wire Length          | 120" Max                                                   |
| Wire Type            | Black Coaxial Wire                                         |
| Minimum Hang Height  | 30"                                                        |
| Location             | Dry                                                        |
| Warranty             | 5 Years                                                    |
| Canopy Dimensions    | D7-3/4" x H2"                                              |
| Finish Option(s)     | Black                                                      |