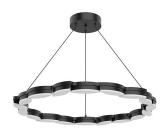

## **DESCRIPTION**

Modern meets nature in a way that is versatile and sophisticated in the organically layered vanity and pendants in the Poplar Collection. Multi-layered diffusion of light adds dimension to this collection and sets it apart.