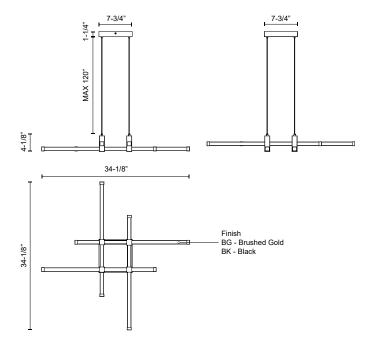

### **SPECIFICATION DETAILS**

\* For custom options, consult factory for details.

| Fixture Dimensions     | L34-1/8" x W34-1/8" x H4-1/8"                              |
|------------------------|------------------------------------------------------------|
| Light Source           | LED with DC Driver                                         |
| Wattage                | 29W                                                        |
| Total Lumens           | 2250lm                                                     |
| Delivered Lumens       | 2110lm*                                                    |
| Voltage                | 120V                                                       |
| Color Temperature      | 3000K                                                      |
| CRI (Ra)               | 90CRI                                                      |
| Optional Color Temps   | 2700K - 5000K Available, Minimum Order Quantities<br>Apply |
| LED Rated Life         | 50,000 hours                                               |
| Dimming                | 100% - 10%, TRIAC or ELV Dimmer (Not Included)             |
| Diffuser Details       | Clear Acrylic Exterior/White Silicone Interior             |
| Adjustable             | Yes                                                        |
| Wire Length            | 120" Max                                                   |
| Wire Type              | Black                                                      |
| Minimum Hang Height    | 8"                                                         |
| Location               | Dry                                                        |
| Compliance             | T24-JA8                                                    |
| Warranty               | 5 Years                                                    |
| Illumination Direction | Up/Down                                                    |
| CEC Title 24 JA8       | Yes, JA8-19                                                |
| Canopy Dimensions      | L7-3/4" x W7-3/4" x H1-1/4"                                |