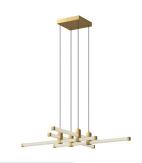

## **CHANDELIERS**

CH23534-BG Brushed Gold

CH23534-Bl Black

# DESCRIPTION

The Blade Collection is as artistic as it is functional. With its linear design and long acrylic ribbed diffusers, the entire Blade family delivers a tremendous depth of light that makes for spectacular lighting in high-traffic areas of the home. With a variety of styles and hanging options available, it's easy to create a unique lighting environment of high caliber.