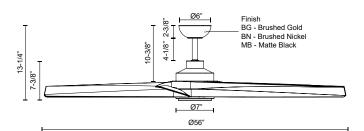

## SPECIFICATION DETAILS

\* For custom options, consult factory for details.

| Fixture Dimensions                | D56" x H13-1/4"                                    |  |  |
|-----------------------------------|----------------------------------------------------|--|--|
| Light Source                      | LED                                                |  |  |
| Max Wattage                       | Total 53W Max [20W LED + Max 33W Motor]            |  |  |
| Total Lumens                      | 1900lm                                             |  |  |
| Delivered Lumens                  | 1082lm                                             |  |  |
| Voltage                           | 120V                                               |  |  |
| Color Temperature                 | 3000K                                              |  |  |
| CRI (Ra)                          | 90CRI                                              |  |  |
| LED Rated Life                    | 50,000 hours                                       |  |  |
| Dimming                           | Integrated Dimming with Remote                     |  |  |
| Diffuser Details                  | Polymeric Diffuser                                 |  |  |
| Material                          | Steel & Aluminum Body, ABS Blade                   |  |  |
| Rod Length                        | 4-1/8" (for different rod length, contact factory) |  |  |
| Wire Length                       | 78" with 32" safety cable                          |  |  |
| Minimum Hang Height               | 13"                                                |  |  |
| Ceiling Adaptor                   | Yes, Up to 25 Degrees                              |  |  |
| Location                          | Damp                                               |  |  |
| Illumination Direction            | Downlight                                          |  |  |
| Canopy Dimensions                 | D6" x H2 3/8"                                      |  |  |
| Minimum Distance to Floor         | 84"                                                |  |  |
| Ceiling to Blade Distance         | 10-3/8" Minimal                                    |  |  |
| Blade                             | 3 Blades @ 14.5 Degrees Pitch                      |  |  |
| Control                           | Remote Control                                     |  |  |
| Fan RPM                           | 6 Speed (Reversible), 50-130rpm                    |  |  |
| CFM                               | 6500 Max                                           |  |  |
| Airflow Efficiency (CFM/WATT)     | 815 Max                                            |  |  |
| Estimated Yearly Energy Cost (\$) | 6                                                  |  |  |