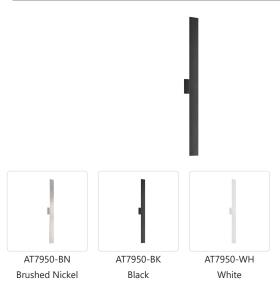

## **DESCRIPTION**

Timeless simplicity with versatile purpose is offered with this wall sconce that measures 50 inches in length. Vesta mounts horizontally or vertically from a matching aluminum square affixed in the middle of the rectangular beam of formed aluminum. The concealed LEDs illuminate the mounting plane creating pool of light on the wall. Vesta is available in three different finishes: black or white powder coating and brushed nickel.