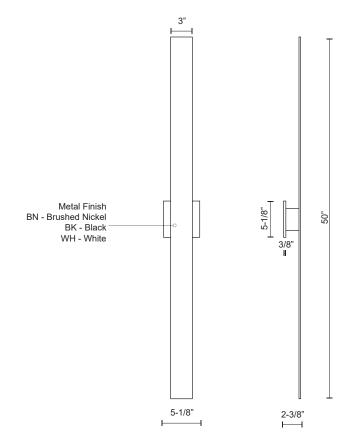

## **SPECIFICATION DETAILS**

\* For custom options, consult factory for details.

| Fixture Dimensions     | W3" x H50" x E2-3/8"                                       |
|------------------------|------------------------------------------------------------|
| Light Source           | AC LED Module                                              |
| Wattage                | 58W                                                        |
| Total Lumens           | 4800lm                                                     |
| Delivered Lumens       | BK-3026lm; BN-3069lm; WH-3226lm;                           |
| Voltage                | 120V                                                       |
| Color Temperature      | 3000K                                                      |
| CRI (Ra)               | 90CRI                                                      |
| Optional Color Temps   | 2700K - 5000K Available, Minimum Order Quantities<br>Apply |
| LED Rated Life         | 50,000 hours                                               |
| Dimming                | 100% - 10%, ELV Dimmer (Not Included)                      |
| Glass Details          | Frosted Glass                                              |
| ADA Compliant          | Yes                                                        |
| Location               | Wet                                                        |
| Compliance             | ADA                                                        |
| Warranty               | 5 Years                                                    |
| Illumination Direction | Backlit                                                    |
| Mounting Style         | All Orientation; Wall;                                     |
| Canopy Dimensions      | W5-1/8" x H5-1/8" x E3/8"                                  |

## **DESCRIPTION**

Timeless simplicity with versatile purpose is offered with this wall sconce that measures 50 inches in length. Vesta mounts horizontally or vertically from a matching aluminum square affixed in the middle of the rectangular beam of formed aluminum. The concealed LEDs illuminate the mounting plane creating pool of light on the wall. Vesta is available in three different finishes: black or white powder coating and brushed nickel.