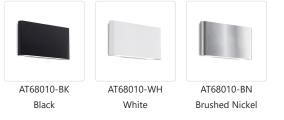

## DESCRIPTION

This minimalist sleek cast-aluminum wall sconce is a beautiful addition to any indoor or outdoor application. Finished with a high-end brushed nickel, powder-coated white or black cast-aluminum, rectangular in size with smooth, sleek, rounded corners. Premium frosted optical lenses, which emits the light from the fixture evenly against the wall.