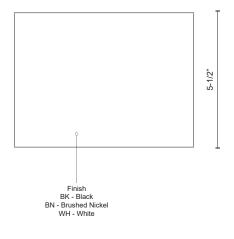

## SPECIFICATION DETAILS

\* For custom options, consult factory for details.

| Fixture Dimensions     | W9-7/8" x H5-1/2" x E1-5/8"                                |
|------------------------|------------------------------------------------------------|
| Light Source           | LED with DC Driver                                         |
| Wattage                | 12W                                                        |
| Total Lumens           | 1190lm                                                     |
| Delivered Lumens       | BK-552lm; BN-588lm; WH-597lm;                              |
| Voltage                | 120V                                                       |
| Color Temperature      | 3000К                                                      |
| CRI (Ra)               | 90CRI                                                      |
| Optional Color Temps   | 2700K - 5000K Available, Minimum Order Quantities<br>Apply |
| LED Rated Life         | 50,000 hours                                               |
| Dimming                | 100% - 10%, TRIAC or ELV Dimmer (Not Included)             |
| Glass Details          | Frosted Glass                                              |
| ADA Compliant          | Yes                                                        |
| Compliance             | ADA                                                        |
| Location               | Wet                                                        |
| Warranty               | 5 Years                                                    |
| Illumination Direction | Downlight                                                  |
| Mounting Style         | All Orientation; Wall;                                     |
|                        |                                                            |