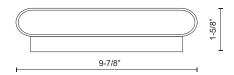

## SPECIFICATION DETAILS

\* For custom options, consult factory for details.

| Fixture Dimensions     | W9-7/8" x H5-1/2" x E1-5/8"                                |
|------------------------|------------------------------------------------------------|
| Light Source           | LED with DC Driver                                         |
| Wattage                | 12W                                                        |
| Total Lumens           | 1190lm                                                     |
| Delivered Lumens       | BK-552lm; BN-588lm; WH-597lm;                              |
| Voltage                | 120V                                                       |
| Color Temperature      | 3000К                                                      |
| CRI (Ra)               | 90CRI                                                      |
| Optional Color Temps   | 2700K - 5000K Available, Minimum Order Quantities<br>Apply |
| LED Rated Life         | 50,000 hours                                               |
| Dimming                | 100% - 10%, TRIAC or ELV Dimmer (Not Included)             |
| Glass Details          | Frosted Glass                                              |
| ADA Compliant          | Yes                                                        |
| Compliance             | ADA                                                        |
| Location               | Wet                                                        |
| Warranty               | 5 Years                                                    |
| Illumination Direction | Downlight                                                  |
| Mounting Style         | All Orientation; Wall;                                     |
|                        |                                                            |