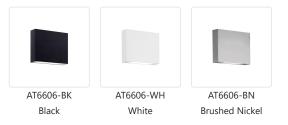

## DESCRIPTION

This all-terior minimalist sleek cast-aluminum wall sconce is a beautiful addition to any indoor or outdoor application. Finished with a high-end brushed nickel or powder-coated white or black cast-aluminum. Premium frosted optical lenses which emits the light from the fixture evenly against the wall.