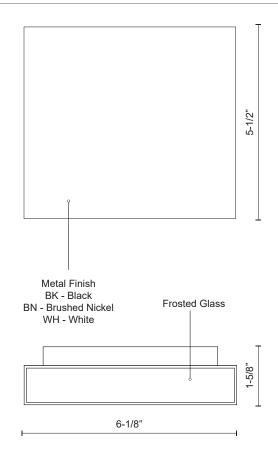

## SPECIFICATION DETAILS

\* For custom options, consult factory for details.

| Fixture Dimensions     | W6-1/8" x H5-1/2" x E1-5/8"                                |
|------------------------|------------------------------------------------------------|
| Light Source           | AC LED Module                                              |
| Wattage                | 16W                                                        |
| Total Lumens           | 1200lm                                                     |
| Delivered Lumens       | BK-741lm; BN-755lm; WH-765lm;                              |
| Voltage                | 120V                                                       |
| Color Temperature      | 3000K                                                      |
| CRI (Ra)               | 90CRI                                                      |
| Optional Color Temps   | 2700K - 5000K Available, Minimum Order Quantities<br>Apply |
| LED Rated Life         | 50,000 hours                                               |
| Dimming                | 100% - 10%, ELV Dimmer (Not Included)                      |
| Glass Details          | Frosted Glass                                              |
| ADA Compliant          | Yes                                                        |
| Compliance             | ADA                                                        |
| Location               | Wet                                                        |
| Warranty               | 5 Years                                                    |
| Illumination Direction | Up and Down                                                |
| Mounting Style         | All Orientation; Wall;                                     |