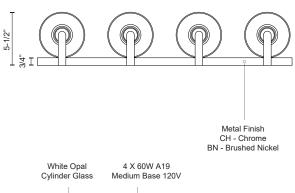

## **SPECIFICATION DETAILS**

\* For custom options, consult factory for details.

| Fixture Dimensions | W25-1/4" x H6" x E5-1/2"       |
|--------------------|--------------------------------|
| Lamp Type          | Incandescent, A19, Medium Base |
| Wattage            | 4 x 60W                        |
| Voltage            | 120V                           |
| Glass Details      | Opal Glass                     |
| Location           | Damp                           |
| Bulbs Included     | No                             |
| Warranty           | 5 Years                        |