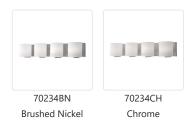

## **DESCRIPTION**

**PROJECT** 

Four lamp vanity with white opal cylinder glass with your choice of brushed nickel or chrome metal details.

## **SPECIFICATION DETAILS**

\* For custom options, consult factory for details.

| Fixture Dimensions | W25-1/4" x H6" x E5-1/2"       |
|--------------------|--------------------------------|
| Lamp Type          | Incandescent, A19, Medium Base |
| Wattage            | 4 x 60W                        |
| Voltage            | 120V                           |
| Glass Details      | Opal Glass                     |
| Location           | Damp                           |
| Bulbs Included     | No                             |
| Warranty           | 5 Years                        |