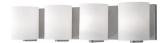

## BRIDGEWATER 70234

**VANITY** 

## **DESCRIPTION**

**PROJECT** 

Four lamp vanity with white opal cylinder glass with your choice of brushed nickel or chrome metal details.