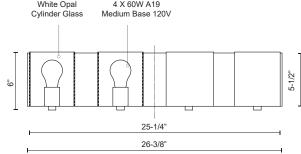

## **SPECIFICATION DETAILS**

\* For custom options, consult factory for details.

| Fixture Dimensions | W25-1/4" x H6" x E5-1/2"       |
|--------------------|--------------------------------|
| Lamp Type          | Incandescent, A19, Medium Base |
| Wattage            | 4 x 60W                        |
| Voltage            | 120V                           |
| Glass Details      | Opal Glass                     |
| Location           | Damp                           |
| Bulbs Included     | No                             |
| Warranty           | 5 Years                        |