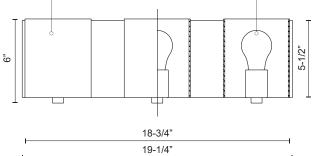

## SPECIFICATION DETAILS

\* For custom options, consult factory for details.

| Fixture Dimensions | W18-3/4" x H6" x E5-1/2"       |
|--------------------|--------------------------------|
| Lamp Type          | Incandescent, A19, Medium Base |
| Wattage            | 3 x 60W                        |
| Voltage            | 120V                           |
| Glass Details      | Opal Glass                     |
| Location           | Damp                           |
| Bulbs Included     | No                             |
| Warranty           | 5 Years                        |
| Canopy Dimensions  | W19-1/4" x H5-1/2" x E3/4"     |