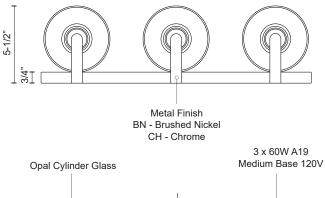

## DESCRIPTION

Three lamp vanity with white opal cylinder glass with your choice of brushed nickel or chrome metal details.

## SPECIFICATION DETAILS

\* For custom options, consult factory for details.

| Fixture Dimensions | W18-3/4" x H6" x E5-1/2"       |
|--------------------|--------------------------------|
| Lamp Type          | Incandescent, A19, Medium Base |
| Wattage            | 3 x 60W                        |
| Voltage            | 120V                           |
| Glass Details      | Opal Glass                     |
| Location           | Damp                           |
| Bulbs Included     | No                             |
| Warranty           | 5 Years                        |
| Canopy Dimensions  | W19-1/4" x H5-1/2" x E3/4"     |