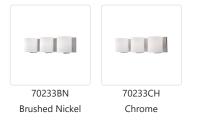

## DESCRIPTION

Three lamp vanity with white opal cylinder glass with your choice of brushed nickel or chrome metal details.