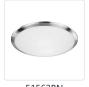

## **FLUSH MOUNT**

51562CH Chrome

51562BN Brushed Nickel

## **DESCRIPTION**

Two lamp flush mount ceiling fixture with white opal glass and your choice of brushed nickel or chrome metal finish.

19054 28TH AVENUE SURREY - BC V3Z 6M3 CANADA COMMENT