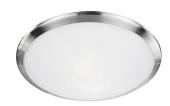

## **FLUSH MOUNT**

51562CH Chrome

51562BN Brushed Nickel

## **DESCRIPTION**

Two lamp flush mount ceiling fixture with white opal glass and your choice of brushed nickel or chrome metal finish.

19054 28TH AVENUE SURREY - BC V3Z 6M3 CANADA COMMENT