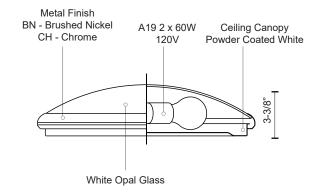

## **SPECIFICATION DETAILS**

\* For custom options, consult factory for details.

| Fixture Dimensions | D15" x H3-3/8"                 |
|--------------------|--------------------------------|
| Lamp Type          | Incandescent, A19, Medium Base |
| Wattage            | 2 x 60W                        |
| Voltage            | 120V                           |
| Glass Details      | Opal Glass                     |
| Location           | Dry                            |
| Bulbs Included     | No                             |
| Warranty           | 5 Years                        |

## **DESCRIPTION**

Two lamp flush mount ceiling fixture with white opal glass and your choice of brushed nickel or chrome metal finish.

19054 28TH AVENUE SURREY - BC V3Z 6M3 CANADA COMMENT