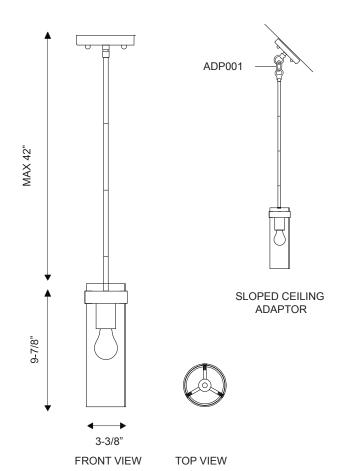

## **DESCRIPTION:**

Single lamp pendant with cylinder white opal glass with metal details in your choice of three finishes. MAX Rod Length: 42" ( 3 X 12" + 1 X 6") Sloped rod adpators available.

## **OPTIONAL CEILING**

ADAPTORS: ADP001 BN ADP001 BZ ADP001 CH

LAMPING: 1 X 60W A15 Medium Base ( not included )

**VOLTAGE:** 120V / 60Hz