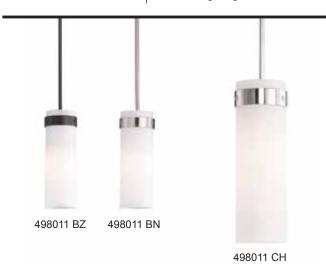

## **PRODUCT SPECIFICATIONS**

MODEL NO.: 498011

Chrome: 498011 CH Bronze: 498011 BZ Brushed Nickel: 498011 B

MODEL NO: Brushed Nickel: 498011 BN

## **DESCRIPTION:**

Single lamp pendant with cylinder white opal glass with metal details in your choice of three finishes. MAX Rod Length: 42" ( 3 X 12" + 1 X 6") Sloped rod adpators available.