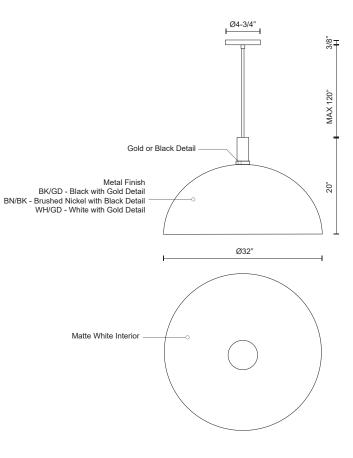

## SPECIFICATION DETAILS

\* For custom options, consult factory for details.

| Fixture Dimensions | D32'' x H20''             |
|--------------------|---------------------------|
| Lamp Type          | Incandescent, Medium Base |
| Wattage            | 1 x 60W                   |
| Voltage            | 120V                      |
| Shade Details      | Spun Aluminum Shade       |
| Adjustable         | Yes                       |
| Wire Length        | 120" Max                  |
| Wire Type          | Color Matching SVT Cord   |
| Location           | Dry                       |
| Bulbs Included     | No                        |
| Warranty           | 5 Years                   |
| Canopy Dimensions  | D4-3/4" x H3/8"           |