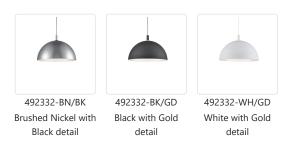

## ARCHIBALD 492332 PENDANTS

Single-lamp pendant with aluminum dome shade showcasing powdercoated or plated finishes with metal details and a matte white interior. Exterior shade colors are black, brushed nickel, or white. Suspended by cloth cable. Available in three sizes.