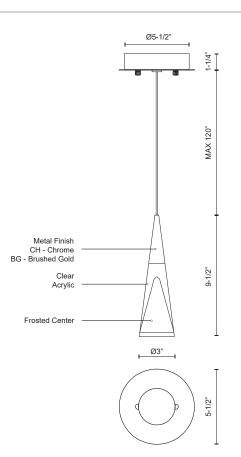

## SPECIFICATION DETAILS

\* For custom options, consult factory for details.

| Wattage6WDelivered LumensCH-200ImVoltage120VColor Temperature3000KOptional Color Temps90CRICRI (Ra)90CRIDiffuser Details50,000 hoursDiffuser DetailsAcrylic with Frosted InteriorDimming100% - 10%, ELV Dimmer (Not Included)AdjustableYesWire Length120" Max                                                                                                    |                      |                                       |
|------------------------------------------------------------------------------------------------------------------------------------------------------------------------------------------------------------------------------------------------------------------------------------------------------------------------------------------------------------------|----------------------|---------------------------------------|
| Total Lumens400 lmWattage6WDelivered LumensCH-200 lmVoltage120 VColor Temperature3000 KCRI (Ra)90 CRIOptional Color Temps2700K - 5000K Available, Minimum Order Quantities<br>ApplyLED Rated Life50,000 hoursDiffuser DetailsAcrylic with Frosted InteriorDimming100% - 10%, ELV Dimmer (Not Included)AdjustableYesWire Length120" MaxLecationDryWarranty5 Years | Fixture Dimensions   | D3" x H9-1/2"                         |
| Wattage6WDelivered LumensCH-200ImVoltage120VColor Temperature3000KCRI (Ra)90CRIOptional Color Temps2700K - 5000K Available, Minimum Order Quantities<br>ApplyLED Rated Life50,000 hoursDiffuser DetailsAcrylic with Frosted InteriorDimming100% - 10%, ELV Dimmer (Not Included)AdjustableYesWire Length120" MaxLocationDryWarranty5 Years                       | Light Source         | AC LED Module                         |
| Delivered LumensCH-200ImVoltage120VColor Temperature3000KCRI (Ra)90CRIOptional Color Temps2700K - 5000K Available, Minimum Order Quantities<br>ApplyLED Rated Life50,000 hoursDiffuser DetailsAcrylic with Frosted InteriorDimming100% - 10%, ELV Dimmer (Not Included)AdjustableYesWire Length120" MaxLocationDryWarranty5 Years                                | Total Lumens         | 400lm                                 |
| Voltage120VColor Temperature3000KCRI (Ra)90CRIOptional Color Temps2700K - 5000K Available, Minimum Order Quantities<br>ApplyLED Rated Life50,000 hoursDiffuser DetailsAcrylic with Frosted InteriorDimming100% - 10%, ELV Dimmer (Not Included)AdjustableYesWire Length120° MaxLocationDryWarranty5 Years                                                        | Wattage              | 6W                                    |
| Color Temperature3000KCRI (Ra)90CRIOptional Color Temps2700K - 5000K Available, Minimum Order Quantities<br>ApplyLED Rated Life50,000 hoursDiffuser DetailsAcrylic with Frosted InteriorDimming100% - 10%, ELV Dimmer (Not Included)AdjustableYesWire Length120" MaxUire TypeClear SSL WireLocationDryWarranty5 Years                                            | Delivered Lumens     | CH-200Im                              |
| CRI (Ra)90CRIOptional Color Temps2700K - 5000K Available, Minimum Order Quantities<br>ApplyLED Rated Life50,000 hoursDiffuser DetailsAcrylic with Frosted InteriorDimming100% - 10%, ELV Dimmer (Not Included)AdjustableYesWire Length120° MaxLocationDryKarrenty5 Years                                                                                         | Voltage              | 120V                                  |
| Optional Color Temps2700K - 5000K Available, Minimum Order Quantities<br>ApplyLED Rated Life50,000 hoursDiffuser DetailsAcrylic with Frosted InteriorDimming100% - 10%, ELV Dimmer (Not Included)AdjustableYesWire Length120" MaxWire TypeClear SSL WireLocationDryWarranty5 Years                                                                               | Color Temperature    | 3000К                                 |
| ApplyLED Rated Life50,000 hoursDiffuser DetailsAcrylic with Frosted InteriorDimming100% - 10%, ELV Dimmer (Not Included)AdjustableYesWire Length120" MaxLocationDryKarranty5 Years                                                                                                                                                                               | CRI (Ra)             | 90CRI                                 |
| Diffuser Details Acrylic with Frosted Interior   Dimming 100% - 10%, ELV Dimmer (Not Included)   Adjustable Yes   Wire Length 120° Max   Wire Type Clear SSL Wire   Location Dry   Warranty 5 Years                                                                                                                                                              | Optional Color Temps | · · ·                                 |
| Dimming 100% - 10%, ELV Dimmer (Not Included)   Adjustable Yes   Wire Length 120" Max   Uire Type Clear SSL Wire   Location Dry   Warranty 5 Years                                                                                                                                                                                                               | LED Rated Life       | 50,000 hours                          |
| Adjustable Yes   Wire Length 120" Max   Wire Type Clear SSL Wire   Location Dry   Warranty 5 Years                                                                                                                                                                                                                                                               | Diffuser Details     | Acrylic with Frosted Interior         |
| Wire Length 120" Max   Wire Type Clear SSL Wire   Location Dry   Warranty 5 Years                                                                                                                                                                                                                                                                                | Dimming              | 100% - 10%, ELV Dimmer (Not Included) |
| Wire Type Clear SSL Wire   Location Dry   Warranty 5 Years                                                                                                                                                                                                                                                                                                       | Adjustable           | Yes                                   |
| Location Dry   Warranty 5 Years                                                                                                                                                                                                                                                                                                                                  | Wire Length          | 120" Max                              |
| Warranty 5 Years                                                                                                                                                                                                                                                                                                                                                 | Wire Type            | Clear SSL Wire                        |
| ·····, ···,                                                                                                                                                                                                                                                                                                                                                      | Location             | Dry                                   |
| Canopy Dimensions D5-1/2" x H1-1/4"                                                                                                                                                                                                                                                                                                                              | Warranty             | 5 Years                               |
|                                                                                                                                                                                                                                                                                                                                                                  | Canopy Dimensions    | D5-1/2" x H1-1/4"                     |

## **DESCRIPTION** Single LED lamp p

Single LED lamp pendant, unique conical shape with chrome tip, clear with internal frosted designed acrylic and chrome trimmed diffuser with frosted center. Chrome canopy and metal details. Equipped with our powerful 120V AC LED technology. Available in a variety of multipendant options see series for family details.