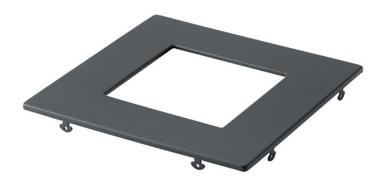

## **FIXTURE ATTRIBUTES**

| <b>Housing</b><br>Primary Material | Aluminum       |
|------------------------------------|----------------|
| Product/Ordering Information       |                |
| SKU                                | DLTSL06SBKT    |
| Finish                             | Textured Black |
| Style                              | Other          |
| UPC                                | 783927805483   |
| Finish Ontions                     |                |