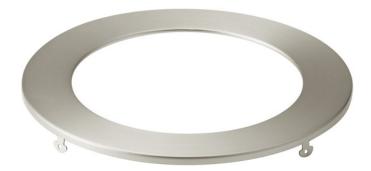

## **SPECIFICATIONS**

| Certifications/Qualifications        |                                            |
|--------------------------------------|--------------------------------------------|
|                                      | www.kichler.com/warranty                   |
| Dimensions                           |                                            |
| Weight<br>Height<br>Width            | 0.20 LBS<br>0.50"<br>7.00"                 |
| Mounting/Installation                |                                            |
| Interior/Exterior<br>Location Rating | Interior<br>Accessory,Listing Not Required |

## **FIXTURE ATTRIBUTES**

| Housing                      |                |
|------------------------------|----------------|
| Primary Material             | Aluminum       |
| Product/Ordering Information |                |
| SKU                          | DLTSL06RNI     |
| Finish                       | Brushed Nickel |
| Style                        | Other          |
| UPC                          | 783927805469   |
| Finish Options               |                |