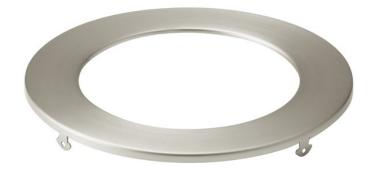

## **FIXTURE ATTRIBUTES**

| Housing<br>Primary Material  | ALUMINUM       |
|------------------------------|----------------|
| Product/Ordering Information |                |
| SKU                          | DLTSL05RNI     |
| Finish                       | Brushed Nickel |
| Style                        | Other          |
| UPC                          | 783927805421   |
| Finish Options               |                |

Brushed Nickel

Textured Black