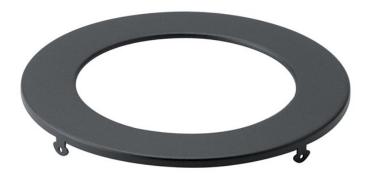

## **FIXTURE ATTRIBUTES**

| Housing                      |                |
|------------------------------|----------------|
| Primary Material             | Aluminum       |
| Product/Ordering Information |                |
| SKU                          | DLTSL05RBKT    |
| Finish                       | Textured Black |
| Style                        | Other          |
| UPC                          | 783927805414   |
| Finish Options               |                |

Brushed Nickel

Textured Black