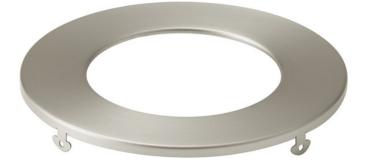

## Direct-to-Ceiling Slim Decorative Trim 4" Round Brushed Nickel

© 2021 Kichler Lighting LLC. All Rights Reserved.

DLTSL04RNI

#### **FIXTURE ATTRIBUTES**

Housing Primary Material

Aluminum **Product/Ordering Information** 

SKU Finish Style UPC

> DLTSL04RNI **Brushed Nickel** Other 783927805377