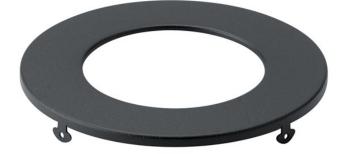

## Direct-to-Ceiling Slim Decorative Trim 4" Round Textured Black

www.kichler.com/warranty

#### **FIXTURE ATTRIBUTES**

Housing Primary Material

Aluminum

Other

DLTSL04RBKT

**Textured Black** 

783927805353

0.20 LBS