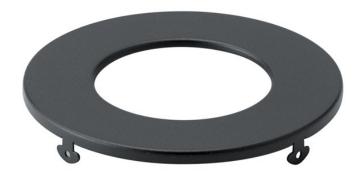

## **FIXTURE ATTRIBUTES**

| Housing                      |                |
|------------------------------|----------------|
| Primary Material             | Aluminum       |
| Product/Ordering Information |                |
| SKU                          | DLTSL03RBKT    |
| Finish                       | Textured Black |
| Style                        | Other          |
| UPC                          | 783927805322   |
| Finish Options               |                |

Brushed Nickel

Textured Black