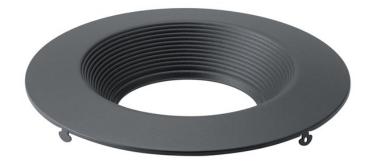

## **FIXTURE ATTRIBUTES**

| Aluminum       |
|----------------|
|                |
| DLTRC06RBKT    |
| Textured Black |
| Other          |
| 783927803410   |
|                |
|                |
|                |

Brushed Nickel

Textured Black