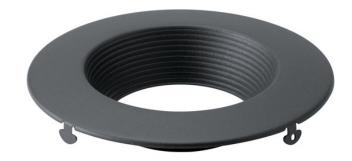

## **FIXTURE ATTRIBUTES**

| Housing                      |                |
|------------------------------|----------------|
| Primary Material             | Aluminum       |
| Product/Ordering Information |                |
| SKU                          | DLTRC04RBKT    |
| Finish                       | Textured Black |
| Style                        | Other          |
| UPC                          | 783927803397   |
| Finish Options               |                |
|                              |                |

Brushed Nickel

Textured Black