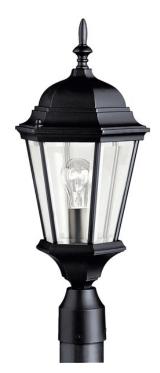

# **SPECIFICATIONS**

| Certifications/Qualifications                                                                           |                                                                    |
|---------------------------------------------------------------------------------------------------------|--------------------------------------------------------------------|
|                                                                                                         | www.kichler.com/warranty                                           |
| Dimensions                                                                                              |                                                                    |
| Weight<br>Height<br>Width                                                                               | 5.00 LBS<br>21.75"<br>9.50"                                        |
| Light Source                                                                                            |                                                                    |
| Lamp Included Lamp Type Light Source Max or Nominal Watt # of Bulbs/LED Modules Socket Type Socket Wire | Not Included<br>A19<br>Incandescent<br>150W<br>1<br>Medium<br>105" |
| Mounting/Installation Interior/Exterior Location Rating Mounting Style                                  | Exterior<br>Wet<br>Post Mount                                      |

## **FIXTURE ATTRIBUTES**

| Н |  |  |  |
|---|--|--|--|
|   |  |  |  |
|   |  |  |  |

Diffuser Description Clear Beveled Primary Material ALUMINUM

### **Product/Ordering Information**

 SKU
 9956BK

 Finish
 Black

 Style
 Traditional

 UPC
 783927151719