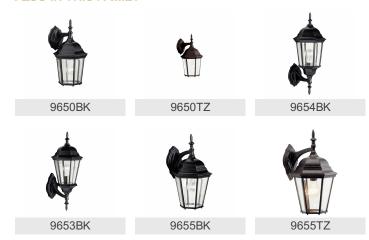

|                                                                    |
| Lamp Included Lamp Type Light Source Max or Nominal Watt # of Bulbs/LED Modules Socket Type Socket Wire | Not Included<br>A19<br>Incandescent<br>150W<br>1<br>Medium<br>105" |
| Mounting/Installation Interior/Exterior Location Rating Mounting Style                                  | Exterior<br>Wet<br>Post Mount                                      |

## **FIXTURE ATTRIBUTES**

| Н |  |  |  |
|---|--|--|--|
|   |  |  |  |
|   |  |  |  |

Diffuser Description Clear Beveled Primary Material ALUMINUM

### **Product/Ordering Information**

 SKU
 9956BK

 Finish
 Black

 Style
 Traditional

 UPC
 783927151719

# **Finish Options**



Black



Tannery Bronze



# **ALSO IN THIS FAMILY**