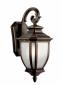

# Salisbury<sup>™</sup> 1 Light Post Light Rubbed Bronze<sup>™</sup>

5.80 LBS

21.75" 10.00"

#### **Finish Options**

Rubbed Bronze

9938RZ Rubbed Bronze Traditional 783927226325

9040BK

9040RZ

9043RZ

9041RZ

9042BK