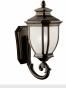

# Salisbury<sup>™</sup> 1 Light Post Light Rubbed Bronze<sup>™</sup>

5.80 LBS

21.75" 10.00"

#### **Finish Options**

Rubbed Bronze

9938RZ Rubbed Bronze Traditional 783927226325

9040BK

9040RZ

9043RZ

9041RZ

9042BK