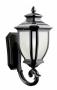

# Salisbury<sup>™</sup> 1 Light Post Light Rubbed Bronze<sup>™</sup>

5.80 LBS

21.75" 10.00"

#### **Finish Options**

Rubbed Bronze

9938RZ Rubbed Bronze Traditional 783927226325

9040BK

9040RZ

9043RZ

9041RZ

9042BK