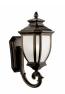

# Salisbury<sup>™</sup> 1 Light Post Light Rubbed Bronze<sup>™</sup>

5.80 LBS

21.75" 10.00"

#### **Finish Options**

Rubbed Bronze

9938RZ Rubbed Bronze Traditional 783927226325

9040BK

9040RZ

9043RZ

9041RZ

9042BK