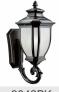

# Salisbury<sup>™</sup> 1 Light Post Light Rubbed Bronze<sup>™</sup>

5.80 LBS

21.75" 10.00"

#### **Finish Options**

Rubbed Bronze

9938RZ Rubbed Bronze Traditional 783927226325

9040BK

9040RZ

9043RZ

9041RZ

9042BK