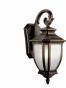

# Salisbury™ 1 Light Post Light Black

### **FIXTURE ATTRIBUTES**

Housing

**Diffuser Description** Primary Material

White Linen CAST ALUMINUM

9938BK

Traditional

783927226691

Black