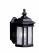

scent<br>60W<br>3<br>CAND<br>105" |
| Mounting/Installation                                                                                                   |                                                                          |
| Interior/Exterior Location Rating Mounting Style                                                                        | Exterior<br>Wet<br>Post Mount                                            |

#### **FIXTURE ATTRIBUTES**

| Hous | sing |
|------|------|
| D:cc | _    |

Diffuser Description Clear Seeded Primary Material Cast Aluminum

## **Product/Ordering Information**

SKU 9918TZ Finish Tannery Bronze Style Traditional **UPC** 783927193818

## **Finish Options**



Black



Tannery Bronze



# **ALSO IN THIS FAMILY**







9029TZ

9029BK

9810TZ







9028TZ

9028BK

9030TZ