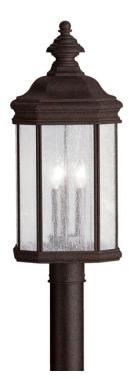

## **SPECIFICATIONS**

| Certifications/Qualifications                                                                                           |                                                                          |
|-------------------------------------------------------------------------------------------------------------------------|--------------------------------------------------------------------------|
|                                                                                                                         | www.kichler.com/warranty                                                 |
| Dimensions                                                                                                              |                                                                          |
| Weight<br>Height<br>Width                                                                                               | 10.15 LBS<br>23.25"<br>9.75"                                             |
| Light Source                                                                                                            |                                                                          |
| Bulb Product ID Lamp Included Lamp Type Light Source Max or Nominal Watt # of Bulbs/LED Modules Socket Type Socket Wire | 4064CLR<br>Not Included<br>B<br>Incandescent<br>60W<br>3<br>CAND<br>105" |
| Mounting/Installation                                                                                                   |                                                                          |
| Interior/Exterior Location Rating Mounting Style                                                                        | Exterior<br>Wet<br>Post Mount                                            |

#### **FIXTURE ATTRIBUTES**

| Hous | sing |
|------|------|
| D:cc | _    |

Diffuser Description Clear Seeded Primary Material Cast Aluminum

## **Product/Ordering Information**

SKU 9918TZ Finish Tannery Bronze Style Traditional **UPC** 783927193818