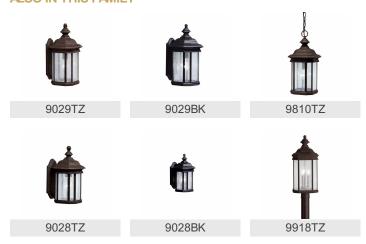

# of Bulbs/LED Modules Socket Type Socket Wire | 4064CLR Not Included B Incandescent 60W 3 CAND 105" |
| Mounting/Installation                                                                                                   |                                                     |
| Interior/Exterior<br>Location Rating<br>Mounting Style                                                                  | Exterior<br>Wet<br>Post Mount                       |

### **FIXTURE ATTRIBUTES**

| н | Alle | nna |
|---|------|-----|
|   | ous  | ing |

Diffuser Description Clear Seeded
Primary Material Cast Aluminum

## **Product/Ordering Information**

 SKU
 9918BK

 Finish
 Black

 Style
 Traditional

 UPC
 783927193825

## **Finish Options**



Black



Tannery Bronze



# **ALSO IN THIS FAMILY**