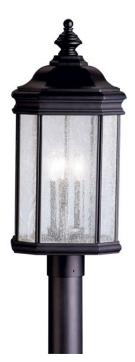

## **SPECIFICATIONS**

| Certifications/Qualifications                                                                                           |                                                     |
|-------------------------------------------------------------------------------------------------------------------------|-----------------------------------------------------|
|                                                                                                                         | www.kichler.com/warranty                            |
| Dimensions                                                                                                              |                                                     |
| Weight<br>Height<br>Width                                                                                               | 10.15 LBS<br>23.25"<br>9.75"                        |
| Light Source                                                                                                            |                                                     |
| Bulb Product ID Lamp Included Lamp Type Light Source Max or Nominal Watt # of Bulbs/LED Modules Socket Type Socket Wire | 4064CLR Not Included B Incandescent 60W 3 CAND 105" |
| Mounting/Installation                                                                                                   |                                                     |
| Interior/Exterior<br>Location Rating<br>Mounting Style                                                                  | Exterior<br>Wet<br>Post Mount                       |

### **FIXTURE ATTRIBUTES**

| н | Alle | nna |
|---|------|-----|
|   | ous  | ing |

Diffuser Description Clear Seeded
Primary Material Cast Aluminum

## **Product/Ordering Information**

 SKU
 9918BK

 Finish
 Black

 Style
 Traditional

 UPC
 783927193825