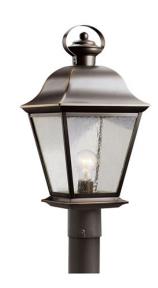

# **SPECIFICATIONS**

| Certifications/Qualifications                                                                           |                                                                    |  |
|---------------------------------------------------------------------------------------------------------|--------------------------------------------------------------------|--|
|                                                                                                         | www.kichler.com/warranty                                           |  |
| Dimensions                                                                                              |                                                                    |  |
| Weight<br>Height<br>Width                                                                               | 7.50 LBS<br>20.75"<br>9.50"                                        |  |
| Light Source                                                                                            |                                                                    |  |
| Lamp Included Lamp Type Light Source Max or Nominal Watt # of Bulbs/LED Modules Socket Type Socket Wire | Not Included<br>A19<br>Incandescent<br>150W<br>1<br>Medium<br>150" |  |
| Mounting/Installation                                                                                   |                                                                    |  |
| Interior/Exterior<br>Location Rating<br>Mounting Weight                                                 | Exterior<br>Wet<br>5.50 LBS                                        |  |

## **FIXTURE ATTRIBUTES**

| н | O | u | S | I | n | $\alpha$ |
|---|---|---|---|---|---|----------|

Diffuser Description Clear Seedy Primary Material **BRASS** 

### **Product/Ordering Information**

SKU 9909OZ Finish Olde Bronze Style Traditional UPC 783927014434