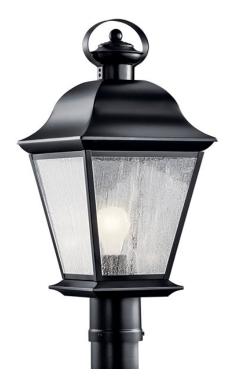

# **SPECIFICATIONS**

| Certifications/Qualifications |                             |
|-------------------------------|-----------------------------|
|                               | www.kichler.com/warranty    |
| Dimensions                    |                             |
| Weight<br>Height<br>Width     | 5.50 LBS<br>20.75"<br>9.50" |
| Light Source                  |                             |
| Lamp Included                 | Not Included                |

Lamp Type A21 Light Source Incandescent Max or Nominal Watt 150W # of Bulbs/LED Modules 1 Socket Type Medium Socket Wire 150"

Mounting/Installation

Interior/Exterior Exterior Location Rating Wet Mounting Style Post Mount Mounting Weight 5.50 LBS

## **FIXTURE ATTRIBUTES**

| HOU  | nais  |
|------|-------|
| Hous | SILIG |

Diffuser Description Clear Seeded **BRASS** Primary Material

# **Product/Ordering Information**

SKU 9909BK Finish Black Style Traditional **UPC** 783927400213