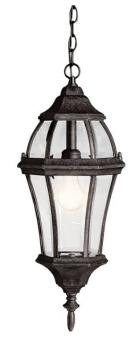

## FIXTURE ATTRIBUTES

Tannery Bronze

Mounting Weight

| Housing Diffuser Description Primary Material | Clear Beveled<br>Cast Aluminum                          |
|-----------------------------------------------|---------------------------------------------------------|
| Product/Ordering Information                  |                                                         |
| SKU<br>Finish<br>Style<br>UPC                 | 9892TZ<br>Tannery Bronze<br>Traditional<br>783927114189 |
| Finish Options                                |                                                         |
| Black                                         |                                                         |