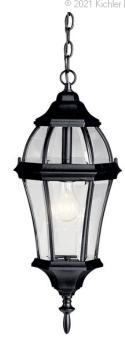

## **SPECIFICATIONS**

| Certifications/Qualifications |                          |
|-------------------------------|--------------------------|
|                               | www.kichler.com/warranty |
| Dimensions                    |                          |
| Base Backplate                | 5.00 DIA                 |
| Chain/Stem Length             | 72"                      |
| Weight                        | 5.40 LBS                 |
| Height                        | 23.75"                   |
| Overall Height                | 99.00"                   |
| Width                         | 9.25"                    |
| Light Source                  |                          |
| Lamp Included                 | Not Included             |

Lamp Type A19 Light Source Incandescent Max or Nominal Watt 100W # of Bulbs/LED Modules 1 Socket Type Medium 105" Socket Wire

Mounting/Installation

Interior/Exterior Exterior Location Rating Damp Mounting Style Ceiling Mount Mounting Weight 2.75 LBS

## **FIXTURE ATTRIBUTES**

| Housing              |               |
|----------------------|---------------|
| Diffuser Description | Clear Beveled |
| Primary Material     | CAST ALUMINUM |

**Product/Ordering Information** 

SKU 9892BK Finish Black Style Traditional **UPC** 783927114172