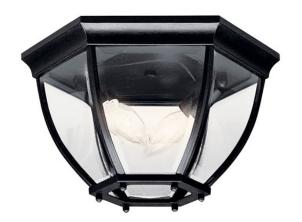

## FIXTURE ATTRIBUTES

|   |   |   |   | ٠ |   |   |
|---|---|---|---|---|---|---|
| н | 0 | ш | S | I | n | a |
|   |   |   |   |   |   |   |

Location Rating

Mounting Style

Diffuser Description Clear Beveled
Primary Material CAST ALUMINUM

## **Product/Ordering Information**

 SKU
 9886BK

 Finish
 Black

 Style
 Traditional

 UPC
 783927165716