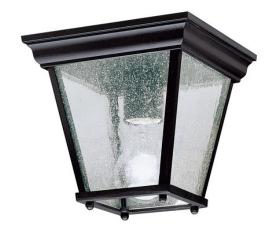

## **SPECIFICATIONS**

| Certifications/Qualifications                                                                           |                                                                    |
|---------------------------------------------------------------------------------------------------------|--------------------------------------------------------------------|
|                                                                                                         | www.kichler.com/warranty                                           |
| Dimensions                                                                                              |                                                                    |
| Base Backplate<br>Weight<br>Height<br>Width                                                             | 7.25 SQ<br>2.10 LBS<br>7.25"<br>7.25"                              |
| Electrical                                                                                              |                                                                    |
| Supply Wire (Degrees)                                                                                   | 75                                                                 |
| Light Source                                                                                            |                                                                    |
| Lamp Included Lamp Type Light Source Max or Nominal Watt # of Bulbs/LED Modules Socket Type Socket Wire | Not Included<br>A19<br>Incandescent<br>100W<br>1<br>Medium<br>150" |
| Mounting/Installation                                                                                   |                                                                    |
| Interior/Exterior<br>Location Rating                                                                    | Exterior<br>Damp                                                   |

## **FIXTURE ATTRIBUTES**

|   |   |   |   | ٠ |   |          |
|---|---|---|---|---|---|----------|
| Н | 0 | ш | c | П | n | $\alpha$ |
|   |   |   |   |   |   |          |

Mounting Style

Mounting Weight

Diffuser Description Clear Seeded Primary Material CAST ALUMINUM

## **Product/Ordering Information**

SKU 9859BK Finish Black Style Transitional UPC 783927165969