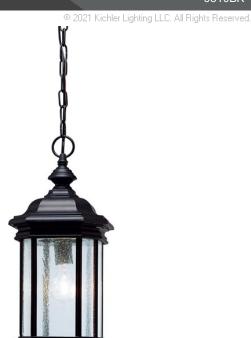

### **FIXTURE ATTRIBUTES**

| н | O | u | S | Iľ | าต |
|---|---|---|---|----|----|

Diffuser Description Clear Seeded
Primary Material Cast Aluminum

**Product/Ordering Information** 

 SKU
 9810BK

 Finish
 Black

 Style
 Traditional

 UPC
 783927193788