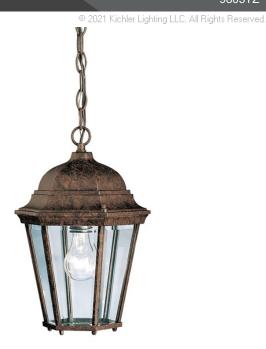

## **SPECIFICATIONS**

| Certifications/Qualifications                                                                           |                                                                    |
|---------------------------------------------------------------------------------------------------------|--------------------------------------------------------------------|
|                                                                                                         | www.kichler.com/warranty                                           |
| Dimensions                                                                                              |                                                                    |
| Base Backplate Chain/Stem Length Weight Height Overall Height Width                                     | 4.75 DIA<br>72"<br>4.10 LBS<br>13.50"<br>88.00"<br>9.25"           |
| Light Source                                                                                            |                                                                    |
| Lamp Included Lamp Type Light Source Max or Nominal Watt # of Bulbs/LED Modules Socket Type Socket Wire | Not Included<br>A19<br>Incandescent<br>100W<br>1<br>Medium<br>105" |
| Mounting/Installation                                                                                   |                                                                    |
| Interior/Exterior<br>Location Rating                                                                    | Exterior<br>Damp                                                   |

## **FIXTURE ATTRIBUTES**

Mounting Style

Mounting Weight

| Housing Diffuser Description Primary Material | Clear Beveled<br>CAST ALUMINUM |
|-----------------------------------------------|--------------------------------|
| Product/Ordering Information                  |                                |
| SKU                                           | 9805TZ                         |
| Finish                                        | Tannery Bronze                 |
| Style                                         | Traditional                    |
| UPC                                           | 783927165532                   |

Chain Hung

4.10 LBS

## **Finish Options**

Black

Tannery Bronze