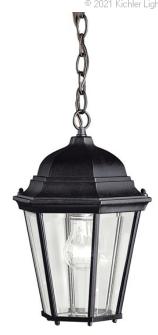

## **SPECIFICATIONS**

| Certifications/Qualification | ıs                       |
|------------------------------|--------------------------|
|                              | www.kichler.com/warranty |
| Dimensions                   |                          |
| Base Backplate               | 4.75 DIA                 |
| Chain/Stem Length            | 72"                      |
| Weight                       | 4.10 LBS                 |
| Height                       | 13.50"                   |
| Overall Height               | 88.00"                   |
| Width                        | 9.25"                    |
| Light Source                 |                          |
| Lamp Included                | Not Included             |
| Lamp Type                    | A19                      |
| Light Source                 | Incandescent             |

100W

Max or Nominal Watt # of Bulbs/LED Modules Socket Type

Medium Socket Wire 105"

Mounting/Installation

Interior/Exterior Exterior Location Rating Damp Mounting Style Chain Hung Mounting Weight 4.10 LBS

## **FIXTURE ATTRIBUTES**

| Housing                          |               |  |
|----------------------------------|---------------|--|
| Diffuser Description             | Clear Beveled |  |
| Primary Material                 | CAST ALUMINUM |  |
| Due de et/Oude vie e Information |               |  |

**Product/Ordering Information** 

SKU 9805BK Finish Black Style Traditional **UPC** 783927173070