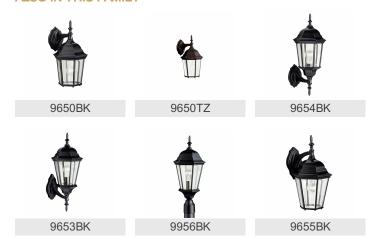

| A19                      |
| Light Source                 | Incandescent             |

100W

Max or Nominal Watt # of Bulbs/LED Modules Socket Type

Medium Socket Wire 105"

Mounting/Installation

Interior/Exterior Exterior Location Rating Damp Mounting Style Chain Hung Mounting Weight 4.10 LBS

## **FIXTURE ATTRIBUTES**

| Housing                          |               |  |
|----------------------------------|---------------|--|
| Diffuser Description             | Clear Beveled |  |
| Primary Material                 | CAST ALUMINUM |  |
| Due de et/Oude vie e Information |               |  |

**Product/Ordering Information** 

SKU 9805BK Finish Black Style Traditional **UPC** 783927173070

## **Finish Options**

Black



Tannery Bronze



# **ALSO IN THIS FAMILY**