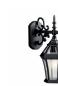

# Townhouse™ 26.75" 1 Light Wall Light Black

### **FIXTURE ATTRIBUTES**

Housing **Diffuser Description** Primary Material

Clear Beveled Cast Aluminum

Not Included

Incandescent 100W

A19

1 Medium

105"

Wet

Exterior

Wall Mount 5.60 LBS

**Product/Ordering Information** SKU Finish

Style UPC **Finish Options** 

Black

**Tannery Bronze** 

9791BK Black Traditional 783927114158