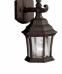

# Townhouse™ 26.75" 1 Light Wall Light Black

### **FIXTURE ATTRIBUTES**

Housing **Diffuser Description** Primary Material

Clear Beveled Cast Aluminum

Not Included

Incandescent 100W

A19

1 Medium

105"

Wet

Exterior

Wall Mount 5.60 LBS

**Product/Ordering Information** SKU Finish

Style UPC **Finish Options** 

Black

**Tannery Bronze** 

9791BK Black Traditional 783927114158