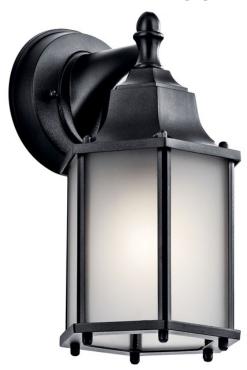

# **SPECIFICATIONS**

| Certifications/Qualifications                   |                          |
|-------------------------------------------------|--------------------------|
|                                                 | www.kichler.com/warranty |
| Dimensions                                      |                          |
| Base Backplate                                  | 4.50 DIA                 |
| Extension                                       | 6.25"                    |
| Weight                                          | 1.75 LBS                 |
| Height from center of Wall opening (Spec Sheet) | 2.25"                    |
| Height                                          | 10.25"                   |
| Width                                           | 5.50"                    |
| Light Source                                    |                          |
| Lamp Included Lamp Type                         | Not Included<br>A19      |

# **FIXTURE ATTRIBUTES**

| Housing              |               |
|----------------------|---------------|
| Diffuser Description | Satin Etched  |
| Primary Material     | Cast Aluminum |

**Product/Ordering Information** 

SKU 9774BKS Finish Black Style Traditional UPC 783927469777

# **Finish Options**

Black