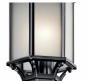

# **FIXTURE ATTRIBUTES**

| Housing              |               |
|----------------------|---------------|
| Diffuser Description | Satin Etched  |
| Primary Material     | Cast Aluminum |

**Product/Ordering Information** 

SKU 9774BKS Finish Black Style Traditional UPC 783927469777

# **Finish Options**

Black