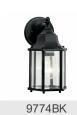

# **FIXTURE ATTRIBUTES**

| Housing              |               |
|----------------------|---------------|
| Diffuser Description | Satin Etched  |
| Primary Material     | Cast Aluminum |

**Product/Ordering Information** 

SKU 9774BKS Finish Black Style Traditional UPC 783927469777

# **Finish Options**

Black