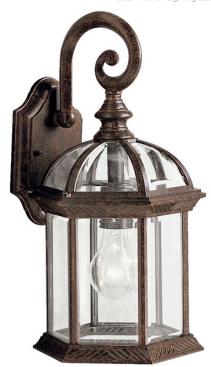

### **Product/Ordering Information**

9735TZ **Tannery Bronze** Finish Style Traditional UPC 783927175821

## **Finish Options**

Black

**Tannery Bronze** 