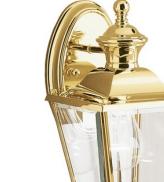

# Bay Shore<sup>™</sup> 10.25" 1 Light Wall Light Polished Brass

www.kichler.com/warranty

Yes

6.75" 4.00 LBS

3.75"

10.25"

5.75"

## **FIXTURE ATTRIBUTES**

Housing **Diffuser Description** 

**Finish Options** 

Primary Material **Product/Ordering Information** 

SKU Finish Style UPC

**Polished Brass** 

4.50 X 7.25