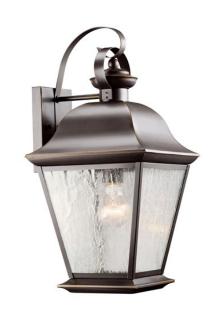

## **FIXTURE ATTRIBUTES**

Olde Bronze

| Housing                      |              |
|------------------------------|--------------|
| Diffuser Description         | Clear Seeded |
| Primary Material             | Brass        |
| Product/Ordering Information |              |
| SKU                          | 9709OZ       |
| Finish                       | Olde Bronze  |
| Style                        | Traditional  |
| UPC                          | 783927014403 |
| Finish Options               |              |
| Black                        |              |