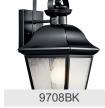

inal Watt
# of Bulbs/LED Modules
Socket Type
Not Included
A21
Incandescent
150W
1 Medium

Mounting/Installation

Socket Wire

Interior/Exterior Exterior
Location Rating Wet
Mounting Weight 5.50 LBS

## **FIXTURE ATTRIBUTES**

Olde Bronze

| Housing                      |              |
|------------------------------|--------------|
| Diffuser Description         | Clear Seeded |
| Primary Material             | Brass        |
| Product/Ordering Information |              |
| SKU                          | 9709OZ       |
| Finish                       | Olde Bronze  |
| Style                        | Traditional  |
| UPC                          | 783927014403 |
| Finish Options               |              |
| Black                        |              |



## **ALSO IN THIS FAMILY**