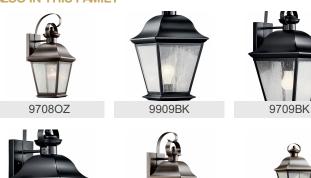

ominal Watt
# of Bulbs/LED Modules
Socket Type
Not Included
A21
Incandescent
150W
1 Medium

Mounting/Installation

Socket Wire

Interior/Exterior Exterior
Location Rating Wet
Mounting Weight 5.50 LBS

## **FIXTURE ATTRIBUTES**

Olde Bronze

| Housing                      |              |
|------------------------------|--------------|
| Diffuser Description         | Clear Seeded |
| Primary Material             | Brass        |
| Product/Ordering Information |              |
| SKU                          | 9709OZ       |
| Finish                       | Olde Bronze  |
| Style                        | Traditional  |
| UPC                          | 783927014403 |
| Finish Options               |              |
| Black                        |              |



## **ALSO IN THIS FAMILY**