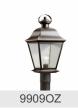

## **FIXTURE ATTRIBUTES**

Olde Bronze

| Housing                      |              |
|------------------------------|--------------|
| Diffuser Description         | Clear Seeded |
| Primary Material             | Brass        |
| Product/Ordering Information |              |
| SKU                          | 9709OZ       |
| Finish                       | Olde Bronze  |
| Style                        | Traditional  |
| UPC                          | 783927014403 |
| Finish Options               |              |
| Black                        |              |