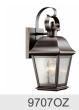

al Watt
# of Bulbs/LED Modules
Socket Type
Not Included
A21
Incandescent
150W
1 Medium

Mounting/Installation

Socket Wire

Interior/Exterior Exterior
Location Rating Wet
Mounting Weight 5.50 LBS

## **FIXTURE ATTRIBUTES**

Olde Bronze

| Housing                      |              |
|------------------------------|--------------|
| Diffuser Description         | Clear Seeded |
| Primary Material             | Brass        |
| Product/Ordering Information |              |
| SKU                          | 9709OZ       |
| Finish                       | Olde Bronze  |
| Style                        | Traditional  |
| UPC                          | 783927014403 |
| Finish Options               |              |
| Black                        |              |



## **ALSO IN THIS FAMILY**